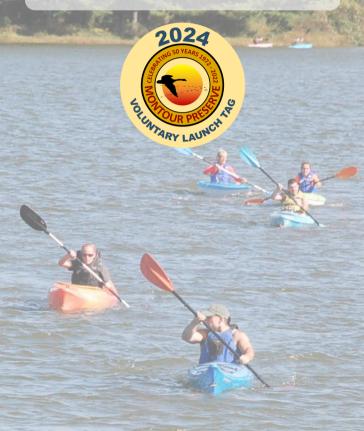

## MONTOUR PRESERVE 2024 VOLUNTARY LAUNCH TAGS

Show your support for boating at the Montour Preserve by getting a 2024 Montour Preserve Voluntary Launch Tag for your watercraft.

These tags are not required to use
Lake Chillisquaque or the Montour Preserve's
boat launch, but your voluntary support
will help keep the lake and Preserve facilities
open to the public.